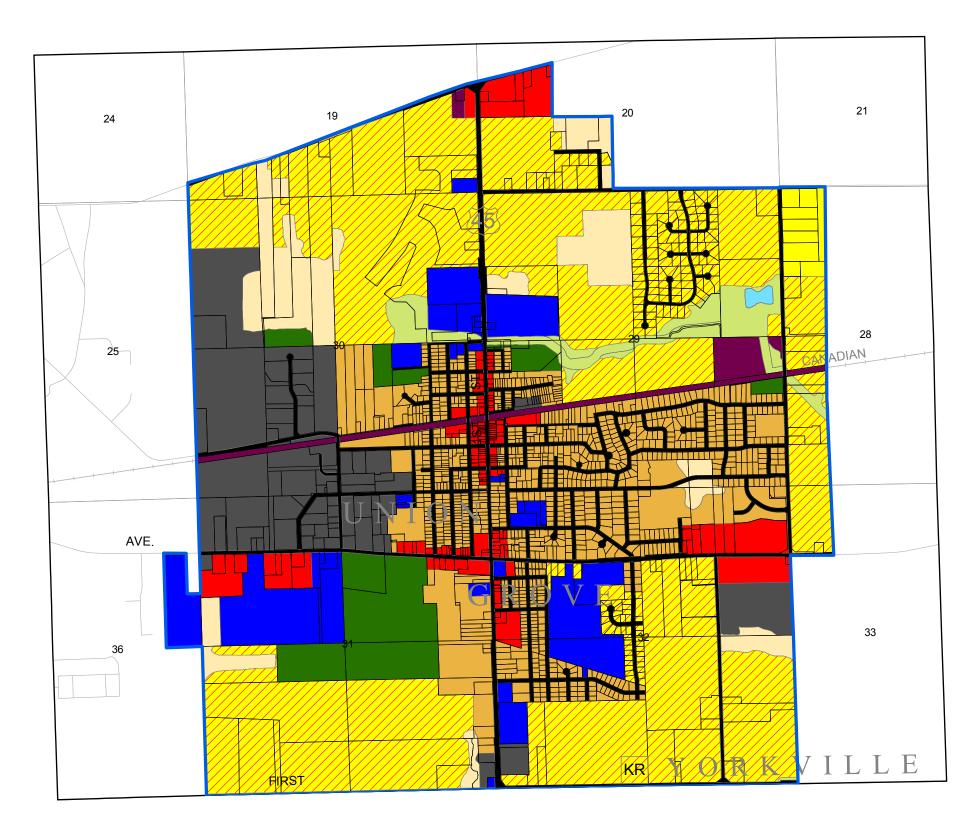

## Appendix D Map 9

## RECOMMENDED LAND USE PLAN FOR THE VILLAGE OF UNION GROVE PLANNING AREA: 2035

SUBURBAN RESIDENTIAL (1.5 TO 3.0 ACRES PER DWELLING UNIT)

MEDIUM DENSITY RESIDENTIAL (6,200 TO 18,999 SQUARE FEET PER DWELLING UNIT) GOVERNMENTAL AND INSTITUTIONAL

RECREATIONAL

Ν

SECONDARY ENVIRONMENTAL CORRIDOR

| COMMERCIAL                                   | ISOLATED NATURAL RESOURCE AREA | 0 | 850      | 1,700        | 2,550 |
|----------------------------------------------|--------------------------------|---|----------|--------------|-------|
| INDUSTRIAL                                   | SURFACE WATER                  |   | 1 inch = | = 1,700 feet |       |
| TRANSPORTATION, COMMUNICATION, AND UTILITIES | UNION GROVE PLANNING AREA      |   |          |              |       |
| STREETS AND HIGHWAYS                         | <br>PARCEL LINE                |   |          |              |       |
|                                              | <br>CIVIL DIVISION             |   |          |              |       |