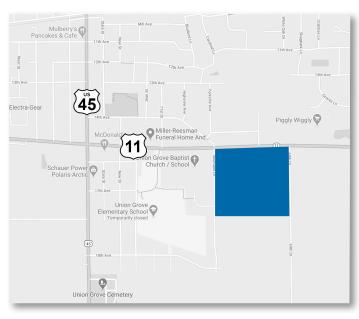

# LAND FOR SALE

**VILLAGE OF UNION GROVE** 

# **GENERAL INFORMATION**

Located along the eastern gateway to Union Grove in Tax Increment District 6, this 43-acre property provides ease of access to I-94 via Durand Avenue (Hwy 11). The site is approximately 4 miles from I-94 and 5 miles from Foxconn's Wisconn Valley Science and Technology Park.

**Address:** 4513 69th Drive **Tax ID:** 186032132005100

Zoning: C-1, General Commercial (land adjacent to Hwy 11)

I-1, Light Industrial (southern portion)

Land use plan category: Commercial (adjacent to Hwy 11),

Industrial (southern portion)

Utilities: Water and Sewer located at the site