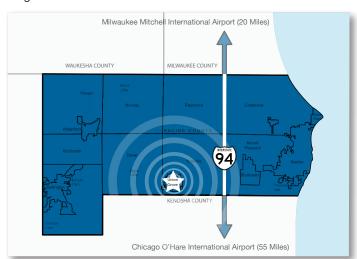

# **GENERAL INFORMATION**

Located along the eastern gateway to Union Grove in Tax Increment District 6, this 43-acre property provides ease of access to I-94 via Durand Avenue (Hwy 11). The site is approximately 4 miles from I-94 and 5 miles from Foxconn's Wisconn Valley Science and Technology Park.

### **ABOUT UNION GROVE**

Ideally located at the intersection of U.S. Highway 45 and Wisconsin Highway 11, only five miles west of Interstate 94. Union Grove is a growing with small-town charm with access to larger cities.